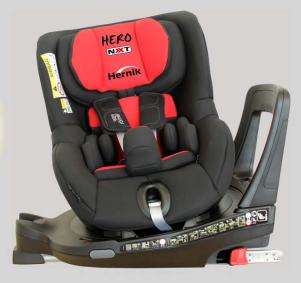

### ...flexible, comfortable and secure!

HERO NXT

Hernik

The HERO-NXT child seat is a for the disability field modified car seat from RÖMER-BRITAX. It is qualified for being installed in most of the customary vehicles which provide an ISOFIX anchorage system. The car seat is designed to be used in the backseat of a car and does not have to be buckled on with the belt which enable a simplified use.

The HERO-NXT enables a safe rearward and forward facing travelling position. Due to the weaker neck musculature of children younger than 15 months, the rearward position of the HERO is highly recommended. This setting can be used for children with a body weight up to 18 kg (39lbs). With a body weight of 9 kg (20 lbs) or higher it can be also used in the forward facing travelling position.

### Hernik

Stepping in and out requires a lot effort from parents of hypotonic children. For an easier transfer, the HERO-NXT can be rotated 90° which enables to place the child without overstaining the back. Also, the fastening is much more easy in that position. Afterwards you just rotate the HERO-NXT into the preferred position.

Is the seat to be used in several vehicles, it can be removed and installed in seconds as it is not fixed with the cars seatbelts but with the ISOFIX connectors who enable a secure position.