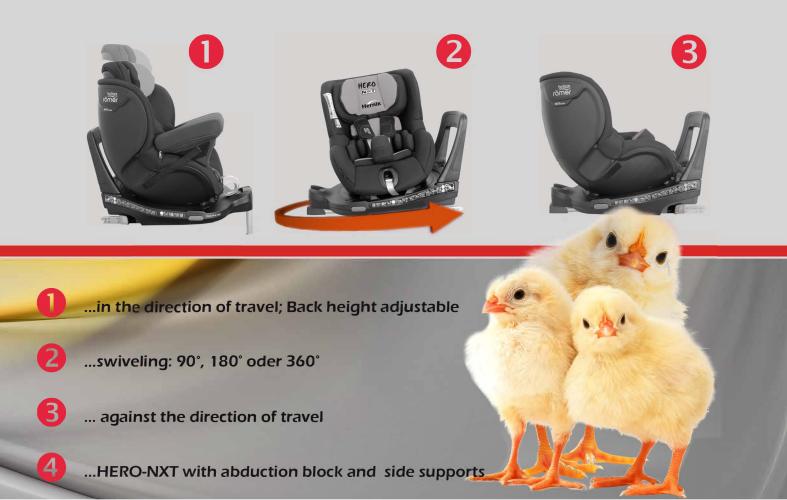

The HERO-NXT enables a safe rearward and forward facing travelling position. Due to the weaker neck musculature of children younger than 15 months, the rearward position of the HERO is highly recommended. This setting can be used for children with a body weight up to 18 kg (39lbs). With a body weight of 9 kg (20 lbs) or higher it can be also used in the forward facing travelling position.

> To support children with limited trunk control, the seat angle is adjustable. This enables to switch between an active and a passive seating position.

### Hernik

Stepping in and out requires a lot effort from parents of hypotonic children. For an easier transfer, the HERO-NXT can be rotated 90° which enables to place the child without overstaining the back. Also, the fastening is much more easy in that position. Afterwards you just rotate the HERO-NXT into the preferred position.