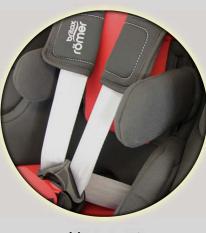

The HERO-NXT is equipped with a 5-point seatbelt who gently protect your child. The quick-release fastener supports a handy and fast transfer.

The internal padding, developed and manufactured by HERNIK, provides especially small children with an optimal positioning and can be complemented with an additional abduction block or side supports.