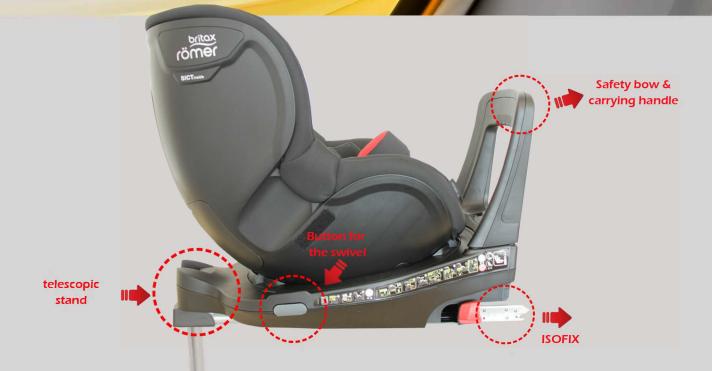

### ...flexible, comfortable and secure!

HERO NXT

Hernik

The HERO-NXT child seat is a for the disability field modified car seat from RÖMER-BRITAX. It is qualified for being installed in most of the customary vehicles which provide an ISOFIX anchorage system. The car seat is designed to be used in the backseat of a car and does not have to be buckled on with the belt which enable a simplified use.

The HERO-NXT is equipped with a 5-point seatbelt who gently protect your child. The quick-release fastener supports a handy and fast transfer.

The internal padding, developed and manufactured by HERNIK, provides especially small children with an optimal positioning and can be complemented with an additional abduction block or side supports.

Is the seat to be used in several vehicles, it can be removed and installed in seconds as it is not fixed with the cars seatbelts but with the ISOFIX connectors who enable a secure position.